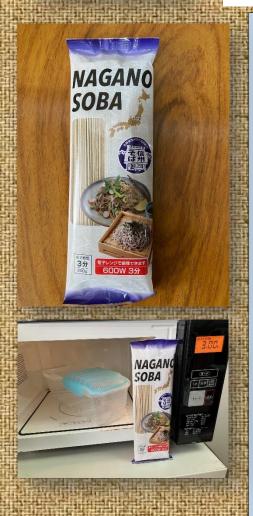

## NAGANO SOBA

信州そば協同組合が独自に配合したそば粉を用いた干しそばです。電子レンジで 3 分茹でるだけで一食分のそばを調理できます。大鍋で多量の湯を沸かす必要はありません。

NAGANO SOBA おいしさの秘密

調理動画

長野県信州そば協同組合 381-2205 長野市栗田西番場 205-1

http://www.ngn.janis.or.jp/~shokuhin/Buckwheat/

Mail shokuhin@ngn.janis.or.jp

## **NAGANO SOBA**

It is dried soba using buckwheat flour originally blended by the Shinshu Soba Cooperative. You can cook one serving of soba noodles just by boiling it in the microwave for 3 minutes. It is not necessary to boil a large amount of water in a large pot.