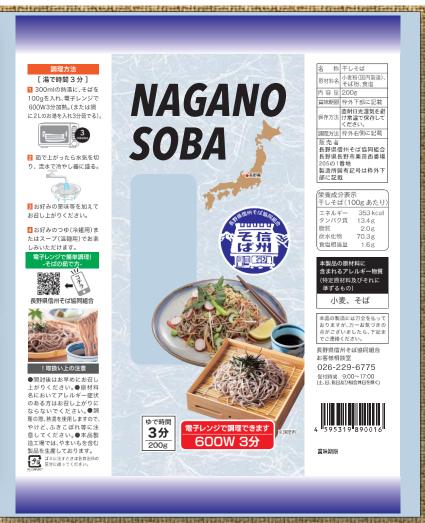

## NAGANO SOBA

信州そば協同組合が独自に配合したそば粉を用いた干しそばです。電子レンジで 3 分茹でるだけで一食分のそばを調理できます。大鍋で多量の湯を沸かす必要はありません。

NAGANO SOBA おいしさの秘密

調理動画

長野県信州そば協同組合 381-2205 長野市栗田西番場 205-1

http://www.ngn.janis.or.jp/~shokuhin/Buckwheat/

Mail shokuhin@ngn.janis.or.jp

## **NAGANO SOBA**

It is dried soba using buckwheat flour originally blended by the Shinshu Soba Cooperative. You can cook one serving of soba noodles just by boiling it in the microwave for 3 minutes. It is not necessary to boil a large amount of water in a large pot.