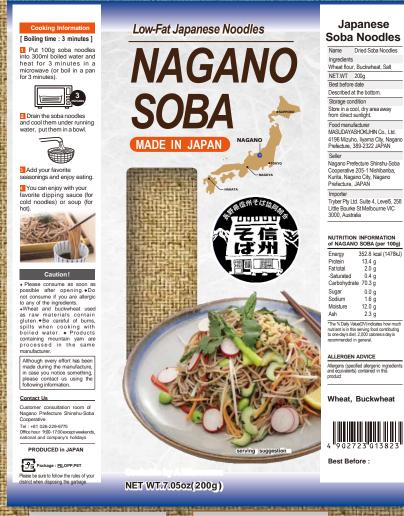

## **NAGANO SOBA**

It is dried soba using buckwheat flour originally blended by the Shinshu Soba Cooperative. You can cook one serving of soba noodles just by boiling it in the microwave for 3 minutes. It is not necessary to boil a large amount of water in a large pot.