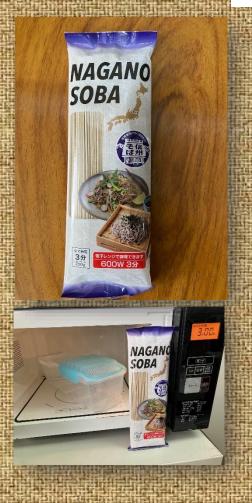

## **NAGANO SOBA**

It is dried soba using buckwheat flour originally blended by the Shinshu Soba Cooperative. You can cook one serving of soba noodles just by boiling it in the microwave for 3 minutes. It is not necessary to boil a large amount of water in a large pot.